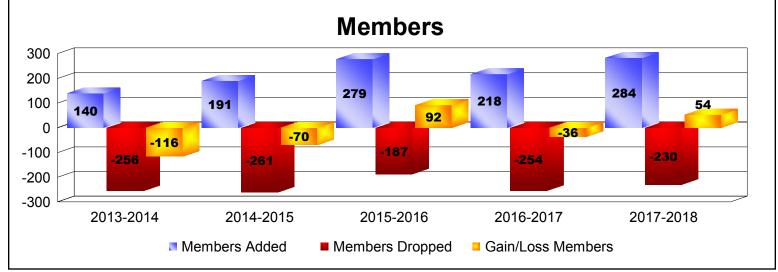

District 2 A1 As of June 2018 Cumulative

| Year      | New<br>Clubs | Dropped<br>Clubs | Gain/<br>Loss<br>Clubs | New<br>Members | Charter<br>Members | Reinstate<br>Members | Transfer<br>Members | Total<br>Member<br>Added | Total<br>Members<br>Dropped | Gain/<br>Loss<br>Members |
|-----------|--------------|------------------|------------------------|----------------|--------------------|----------------------|---------------------|--------------------------|-----------------------------|--------------------------|
| 2013-2014 | 0            | -1               | -1                     | 119            | 7                  | 6                    | 8                   | 140                      | -256                        | -116                     |
| 2014-2015 | 1            | -2               | -1                     | 123            | 37                 | 20                   | 11                  | 191                      | -261                        | -70                      |
| 2015-2016 | 3            | 0                | 3                      | 177            | 82                 | 12                   | 8                   | 279                      | -187                        | 92                       |
| 2016-2017 | 1            | -1               | 0                      | 185            | 26                 | 1                    | 6                   | 218                      | -254                        | -36                      |
| 2017-2018 | 1            | 0                | 1                      | 247            | 23                 | 7                    | 7                   | 284                      | -230                        | 54                       |
| Average   | 1            | -1               | 0                      | 170            | 35                 | 9                    | 8                   | 222                      | -238                        | -15                      |