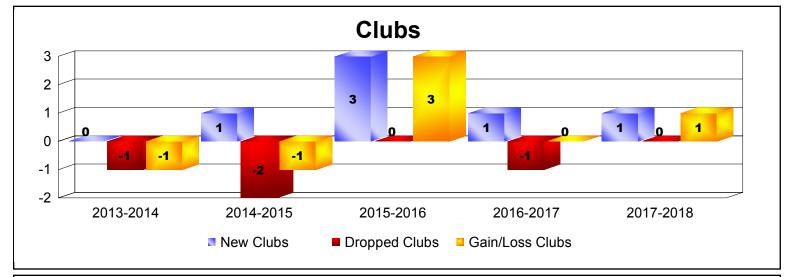

District 2 A1 As of June 2018 Cumulative

| Year      | New<br>Clubs | Dropped<br>Clubs | Gain/<br>Loss<br>Clubs | New<br>Members | Charter<br>Members | Reinstate<br>Members | Transfer<br>Members | Total<br>Member<br>Added | Total<br>Members<br>Dropped | Gain/<br>Loss<br>Members |
|-----------|--------------|------------------|------------------------|----------------|--------------------|----------------------|---------------------|--------------------------|-----------------------------|--------------------------|
| 2013-2014 | 0            | -1               | -1                     | 119            | 7                  | 6                    | 8                   | 140                      | -256                        | -116                     |
| 2014-2015 | 1            | -2               | -1                     | 123            | 37                 | 20                   | 11                  | 191                      | -261                        | -70                      |
| 2015-2016 | 3            | 0                | 3                      | 177            | 82                 | 12                   | 8                   | 279                      | -187                        | 92                       |
| 2016-2017 | 1            | -1               | 0                      | 185            | 26                 | 1                    | 6                   | 218                      | -254                        | -36                      |
| 2017-2018 | 1            | 0                | 1                      | 247            | 23                 | 7                    | 7                   | 284                      | -230                        | 54                       |
| Average   | 1            | -1               | 0                      | 170            | 35                 | 9                    | 8                   | 222                      | -238                        | -15                      |